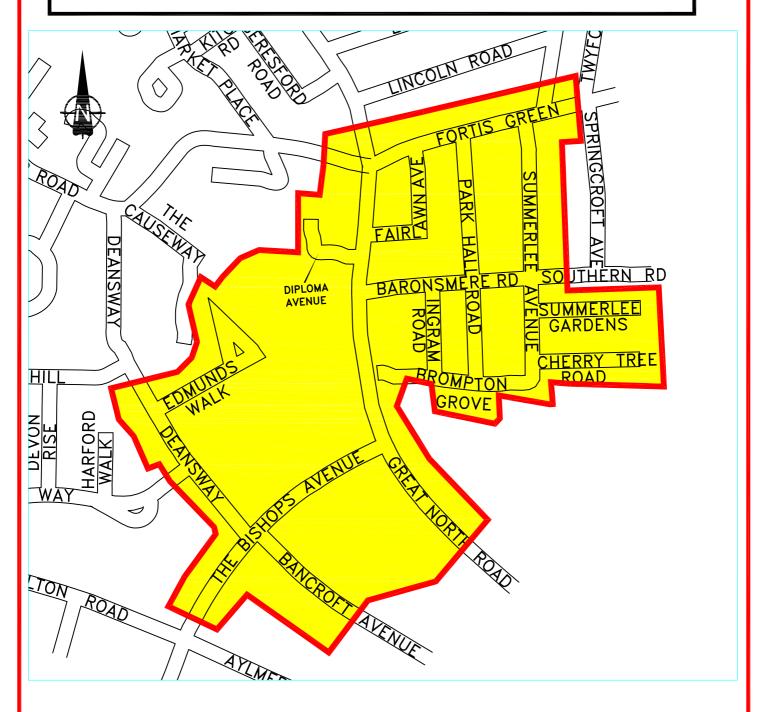

East Finchley CPZ review of the hours of operation in roads in the vicinity of Cherry Tree Wood N2.

**Appendix B** 

## EAST FINCHLEY PARKING REVIEW 2016

EAST FINCHLEY PARKING REVIEW AREA

| by<br>GWA/LW<br>Drawn<br>by | SCHEME:<br>EAST FINCHLEY<br>PARKING REVIEW<br>2016 | Jamie Blake<br>Commissioning Director - Environment                                                                               | BARNET  LONDON BOROUGH  DESIGN TEAM |
|-----------------------------|----------------------------------------------------|-----------------------------------------------------------------------------------------------------------------------------------|-------------------------------------|
|                             | TITLE: PARKING REVIEW AREA PLAN                    | London Borough of Barnet<br>Building 4, North London Business Park<br>Oakleigh Road South<br>London N11 1NP<br>Tel. 020 8359 2000 | DRAWING No.                         |
|                             |                                                    |                                                                                                                                   | 20495/8                             |
|                             | Scales Not to Scale                                |                                                                                                                                   | Acad. Ref.\20495_8.dwg              |